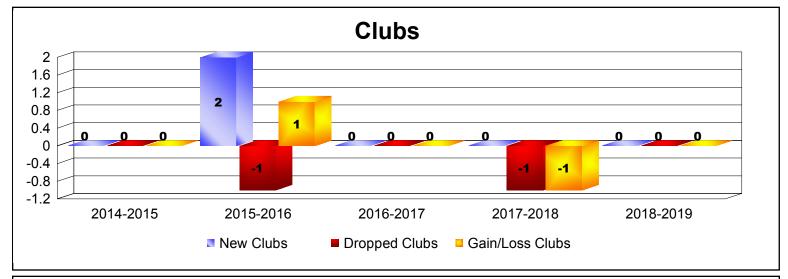

District 354 G

As of June 2019 Cumulative

| Year      | New<br>Clubs | Dropped<br>Clubs | Gain/<br>Loss<br>Clubs | New<br>Members | Charter<br>Members | Reinstate<br>Members | Transfer<br>Members | Total<br>Member<br>Added | Total<br>Members<br>Dropped | Gain/<br>Loss<br>Members |
|-----------|--------------|------------------|------------------------|----------------|--------------------|----------------------|---------------------|--------------------------|-----------------------------|--------------------------|
| 2014-2015 | 0            | 0                | 0                      | 276            | 1                  | 7                    | 2                   | 286                      | -291                        | -5                       |
| 2015-2016 | 2            | -1               | 1                      | 272            | 65                 | 5                    | 0                   | 342                      | -282                        | 60                       |
| 2016-2017 | 0            | 0                | 0                      | 247            | 1                  | 7                    | 0                   | 255                      | -228                        | 27                       |
| 2017-2018 | 0            | -1               | -1                     | 309            | 0                  | 9                    | 0                   | 318                      | -271                        | 47                       |
| 2018-2019 | 0            | 0                | 0                      | 272            | 3                  | 3                    | 2                   | 280                      | -302                        | -22                      |
| Average   | 0            | 0                | 0                      | 275            | 14                 | 6                    | 1                   | 296                      | -275                        | 21                       |