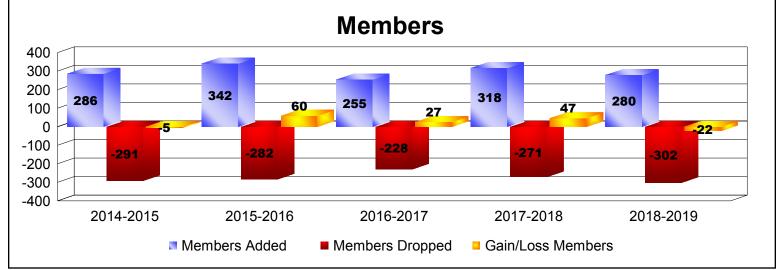

District 354 G

As of June 2019 Cumulative

| Year      | New<br>Clubs | Dropped<br>Clubs | Gain/<br>Loss<br>Clubs | New<br>Members | Charter<br>Members | Reinstate<br>Members | Transfer<br>Members | Total<br>Member<br>Added | Total<br>Members<br>Dropped | Gain/<br>Loss<br>Members |
|-----------|--------------|------------------|------------------------|----------------|--------------------|----------------------|---------------------|--------------------------|-----------------------------|--------------------------|
| 2014-2015 | 0            | 0                | 0                      | 276            | 1                  | 7                    | 2                   | 286                      | -291                        | -5                       |
| 2015-2016 | 2            | -1               | 1                      | 272            | 65                 | 5                    | 0                   | 342                      | -282                        | 60                       |
| 2016-2017 | 0            | 0                | 0                      | 247            | 1                  | 7                    | 0                   | 255                      | -228                        | 27                       |
| 2017-2018 | 0            | -1               | -1                     | 309            | 0                  | 9                    | 0                   | 318                      | -271                        | 47                       |
| 2018-2019 | 0            | 0                | 0                      | 272            | 3                  | 3                    | 2                   | 280                      | -302                        | -22                      |
| Average   | 0            | 0                | 0                      | 275            | 14                 | 6                    | 1                   | 296                      | -275                        | 21                       |